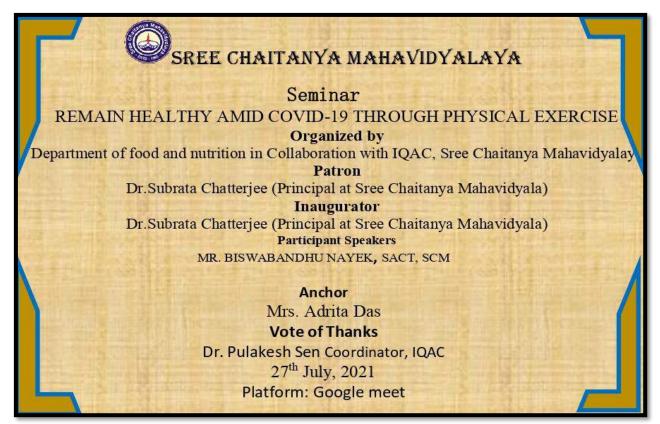

## 10.SEMINAR: REMAIN HEALTHY MIND AMID COVID-19

- 1. Name of Department / Committee / Cell: FOOD AND NUTRITION
- 2. Mode of Event/Activity(Online/Offline): Online
- 3. Date(s)& Time of the event: 27<sup>th</sup> July, 2021
- 4. Venue of the Event: Google Meet
- 5. Nature of the Activity (Tick / underline the applicable choice): programme / function / event / competition / lecture / exhibition / camp / workshop / training / extension activity / rally / campaign / drive / celebration of days / extending help in terms of students, expertise, experience, etc.
- 6. Level of the activity (Tick / underline the applicable choice): *International / National / State / University / District / <u>College / Local / Village / Gram Panchayet</u>*
- 7. Purpose / Aims / Objectives of the event: To remain healthy amid COVID-19 through physical exercise.
- 8. Names and designations / professions of dignitaries, guests, participants:

| Capacity                          | Name                   | Designation / Profession / Affiliating Institute /<br>Organization |
|-----------------------------------|------------------------|--------------------------------------------------------------------|
| Chairperson/Patron<br>Inaugurator | Dr. Subrata Chatterjee | Principal, Sree Chaitanya Mahavidyalaya                            |
| Participant Speakers              | Mr. BISWABANDHU NAYEK  | SACT, SCM                                                          |

- 9. Name(s) of the Anchor(s): Mrs. Adrita Das
- 10. Mode of involvement of Support Staff/Students in the organization of the event: Online
- 11. Beneficiaries / participants / audience (Type and/or number): 60
- 12. Outcome of the activity with Methodology [Tick or underline the suitable alternative(s) and give details]: <u>awareness</u> / prizes won / social service / personality development (name the aspects) / skill testing or development, etc.
- Quantitative information: Number of teachers, students, participants, teams, events, categories, colleges, universities involved in the organization of the event: Number of teachers: 10 &number of students: 50
- 14. Any other information/report/remarks/comments: Informative and awareness programme for students as well as faculties during COVID-19 pandemic.
- 15. Photographs: Annexture 1