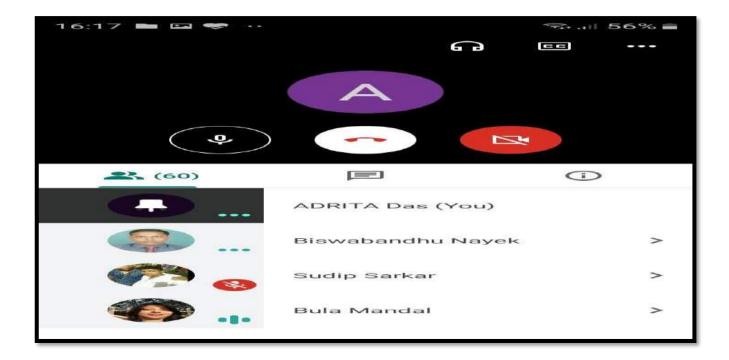

- 9. Name(s) of the Anchor(s): Mrs. Adrita Das
- 10. Mode of involvement of Support Staff/Students in the organization of the event: Online
- 11. Beneficiaries / participants / audience (Type and/or number): 60
- 12. Outcome of the activity with Methodology [Tick or underline the suitable alternative(s) and give details]: <u>awareness</u> / prizes won / social service / personality development (name the aspects) / skill testing or development, etc.
- Quantitative information: Number of teachers, students, participants, teams, events, categories, colleges, universities involved in the organization of the event: Number of teachers: 10 &number of students: 50
- 14. Any other information/report/remarks/comments: Informative and awareness programme for students as well as faculties during COVID-19 pandemic.
- 15. Photographs: Annexture 1

## Annexture 1

Page 93 of 160