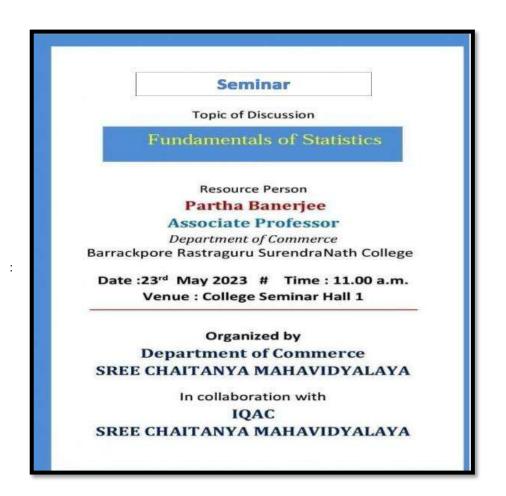

- : Commerce
- : Fundamentals of Statistics
- : Offline
- : 23.05.2023 (11.30 A.M.-1.00 P.M.)
- : Smart Room
  - : Special Lecture
  - : College Sponsored
- : College
  - : Sree Chaitanya Mahavidyalaya
  - : Focus upon the applications of Statistics in Survey and

## i. Research.

11. Names and designations / professions of dignitaries, guests, participants:

| Capacity                   | Name                      | Designation / Profession / Affiliating Institute /                                             |
|----------------------------|---------------------------|------------------------------------------------------------------------------------------------|
| Chairperson/Patr<br>on     | Dr. Subrata<br>Chatterjee | Principal, Sree Chaitanya<br>Mahavidyalaya                                                     |
| Convener                   | Dr. SuvenduSaha           | Assistant Professor, H.O.D., Dept. of<br>Commerce, Sree Chaitanya<br>Mahavidyalaya             |
| Speaker Resource<br>Person | Partha Banerjee           | Associate Professor, Department of<br>Commerce, Barrackpore Rastraguru<br>Surendranath College |
| Vote of Thanks             | Dr. Sukumar Pal           | Associate Professor                                                                            |