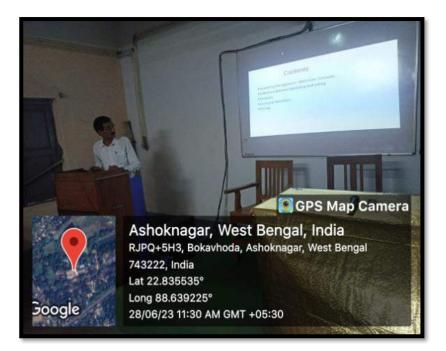

## : Commerce

- : Offline
- : 28.06.2023 (11.30 A.M.-1.00 P.M.)
- : Smart Room
- : Special Lecture
- : College Sponsored
- : College
- : Sree Chaitanya Mahavidyalaya
- : Focus on the understanding of marketing strategies

## through case studies

10. Names and designations / professions of dignitaries, guests, participants:

| Capacity                   | Name                            | Designation / Profession / Affiliating Institute /                              |
|----------------------------|---------------------------------|---------------------------------------------------------------------------------|
| Chairperson/Patron         | Dr. Subrata Chatterjee          | Principal, Sree Chaitanya Mahavidyalaya                                         |
| Convener                   | Dr. Manabendra<br>Sekhar Bhadra | Assistant Professor, H.O.D., Dept. of<br>Commerce, Sree Chaitanya Mahavidyalaya |
| Speaker Resource<br>Person | AmalBhakat                      | Associate Professor, Department of Commerce, P.N.Das College , Palta            |
| Vote of Thanks             | Dr. Sanjib Talukdar             | Associate Professor                                                             |