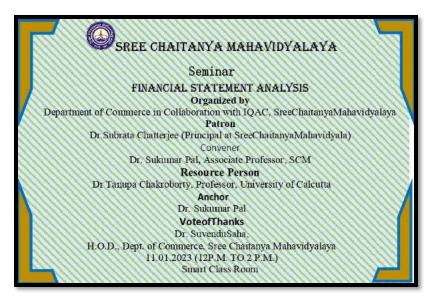

## 7. SEMINAR: FINANCIAL STATEMENT ANALYSIS

1. Name of the Department : COMMERCE

2. Mode of Event/Activity : Offline

3. Date(s)& Time of the event : 11.01.2023 (12P.M. TO 2 P.M.)

4. Venue of the Event : Smart Class Room

5. Nature of the Activity : LECTURES AND INERACTIVE SESSION

6. Financial Details : College sponsored7. Level ofthe activity : College Level

8. Name of the Sponsor : Sree Chaitanya Mahavidyalaya

9. Objectives : Main aim of the special lecture was to inculcate vast

knowledge about the

i. Analysis of the financial statement and their uses in the different sectors.

**10.** Names and designations / professions of dignitaries, guests, participants:

| Capacity           |                                     | Designation / Profession / Affiliating Institute / Organization |  |
|--------------------|-------------------------------------|-----------------------------------------------------------------|--|
|                    | Name                                |                                                                 |  |
| Chairperson/Patron | Dr. Subrata Chatterjee              | Principal, Sree Chaitanya Mahavidyalaya                         |  |
| Convener           | Dr. Sukumar Pal                     | Associate Professor                                             |  |
| Speaker            | Professor,<br>Dr Tanupa Chakroborty | Professor, University of Calcutta                               |  |
| Vote of Thanks     | Dr. SuvenduSaha                     | H.O.D., Dept. of Commerce, Sree Chaitanya<br>Mahavidyalaya      |  |

11. Name of the Anchor

: DR. SUKUMAR PAL

12. Mode of involvement of Support Staff/Students in the organization of the event: **Students, Teachersand Non-teaching staff** 

13. Photographs