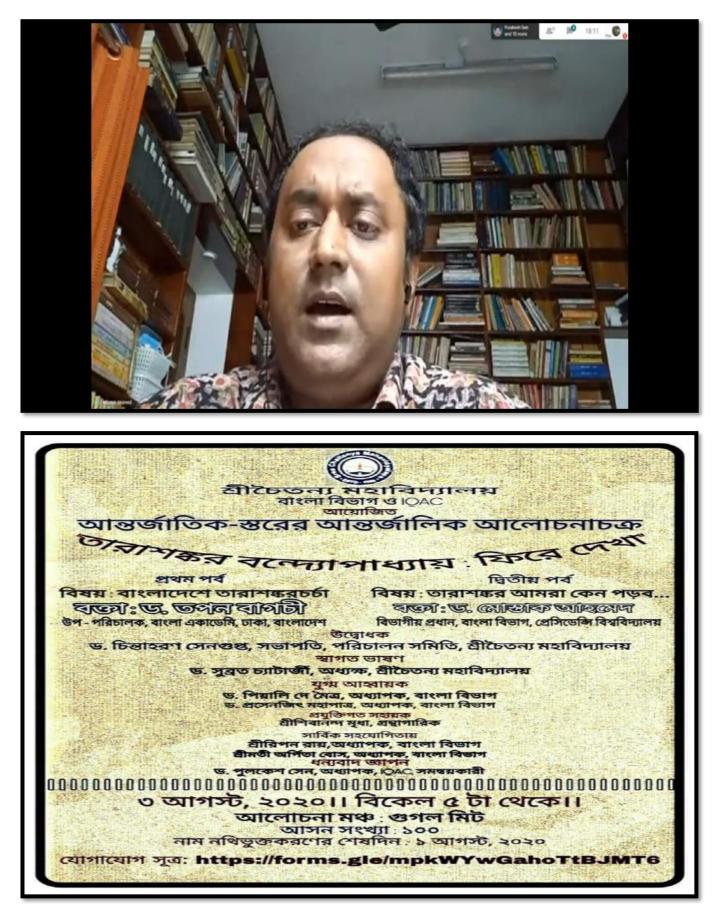

| Capacity           | Name                     | Designation / Profession / Affiliating Institute /<br>Organization                       |
|--------------------|--------------------------|------------------------------------------------------------------------------------------|
| Chairperson/Patron | DR CHINTA HARAN SENGUPTA | PRESIDENT, GOVERNING BODY, SCM                                                           |
| Inaugurator        | DR SUBRATA CHATTERJEE    | PRINCIPAL, SCM                                                                           |
| Resource Person(s) | DR MOSTAK AHAMED         | ASSISTAN PROFESSOR, H.O.D IN BENGALI,<br>PRESIDENCY UNIVERSITY, KOLKATA-<br>700073,INDIA |
|                    | DR TAPAN BAGCHI          | DEPUTI DIRECTOR OF DHAKA ACADEMY,<br>BANGLADESH.                                         |

## 3. SEMINAR: TARASHANKAR BANDYAPADHYAY: FIRE DEKHA

- 1. Name of Department / Committee / Cell: BENGALI
  - 2. Name of the Event / Activity: TARASHANKAR BANDYAPADHYAY: FIRE DEKHA
  - 3. Mode of Event/Activity(Online/Offline): ONLINE
  - 4. Date(s)& Time of the event: 03.08.2020 & 5PM TO 7PM
  - 5. Venue of the Event:SREE CHAITANYA MAHAVIDYALAYA
  - 6. Nature of the Activity (Tick / underline the applicable choice): programme / function / event / competition / lecture / exhibition / camp / workshop / training / extension activity / rally / campaign / drive / celebration of days / extending help in terms of students, expertise, experience, etc.
  - 7. Financial Details: N.A.
  - 8. Level of the activity (Tick / underline the applicable choice): <u>International</u> / National / State / University / District / College / Local / Village / Gram Panchayet
  - 9. Name of the Sponsor: COLLEGE FUND
  - 10. Name of the Collaborator, if any: IQAC
  - 11. Purpose / Aims / Objectives of the event:
  - 12. Names and designations / professions of dignitaries, guests, participants: