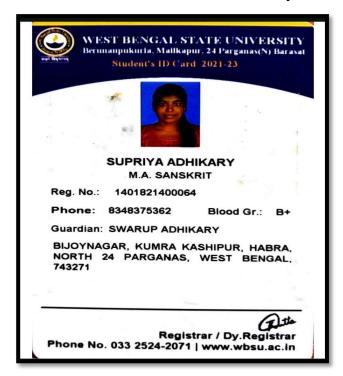

#### **Progress/Placement Data for the Academic Year 2019-2020**

B.A. in Sanskrit - Session: 2017-2020

| Sl<br>No. | Name              | Course                      | Session | Institution                   | NET/SET<br>Qualifying Year | Remarks |
|-----------|-------------------|-----------------------------|---------|-------------------------------|----------------------------|---------|
| 1.        | Paresh Das        | esh Das M.A. in<br>Sanskrit | 2020-22 | West Bengal Sta<br>University |                            |         |
| 2.        | Susmita<br>Bhakta | M.A. in<br>Sanskrit         | 2020-22 | West Bengal Sta<br>University |                            |         |