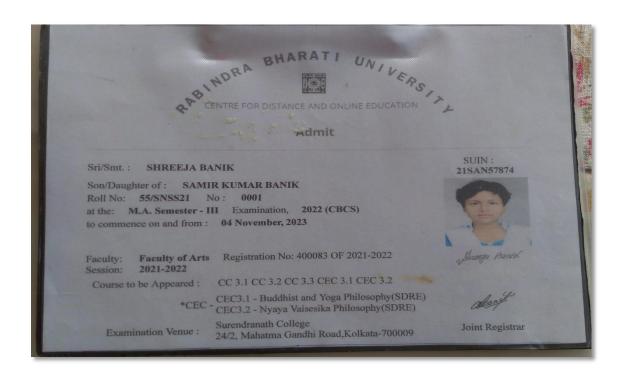

GPA 7.64 | SGP   | A 5,3<br>v. per. | 3<br>50.32    | SC       | PA 7.<br>UIV. per<br>IPA 6.       | 63.50    | Se     | 7.00<br>cond Clar       | ss                   | 59.00               |                        |  |  |
|   |                                         | 350   |                                                          | No.   |                  |               |          | ng in                             | -        | (0     | In-Charge<br>Controller | of the of            | fice of the         |                        |  |  |

#### **Documents of Mousumi Halder:**

#### University ID card & M.A Final Result





#### **Documents of Sandip Parial:**

#### B.Ed ID card



#### **Documents of Shreeja Banik:**

University Registration Certificate & M.A. Sem-III Admit card





# Progress/Placement Data for the Academic Year 2022-2023 B.A. in Sanskrit - Session: 2020-2023

| Sl<br>No. | Name         | Course   | Session | Institution       | NET/SET<br>Qualifying Year | Remarks |
|-----------|--------------|----------|---------|-------------------|----------------------------|---------|
| 1.        | Paramita Das | M.A. in  | 2023-25 | West Bengal State |                            |         |
|           |              | Sanskrit |         | University        |                            |         |