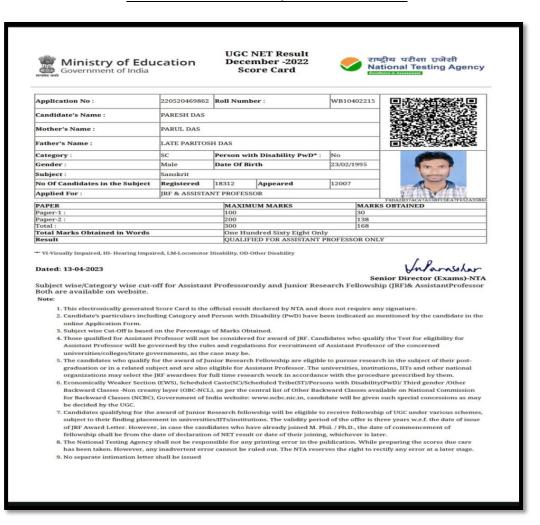

|                   |                 |                |      | In-Charg         |                        | office of t   |                           |

#### Certificate of UGC NET, December 2020 & June 2021



#### Result of UGC NET, December 2022



#### **Documents of Susmita Bhakta:**

#### University ID card & M.A Final Result





### **Progress/Placement Data for the Academic Year 2020-2021**

#### B.A. in Sanskrit - Session: 2018-2021

| Sl<br>No. | Name                | Course              | Session | Institution                            | NET/SET<br>Qualifying Year | Remarks |
|-----------|---------------------|---------------------|---------|----------------------------------------|----------------------------|---------|
| 1.        | Supriya<br>Adhikary | M.A. in<br>Sanskrit | 2021-23 | West Bengal State<br>University        |                            |         |
| 2.        | Mousumi<br>Halder   | M.A. in<br>Sanskrit | 2021-23 | West Bengal State<br>University        |                            |         |
| 3.