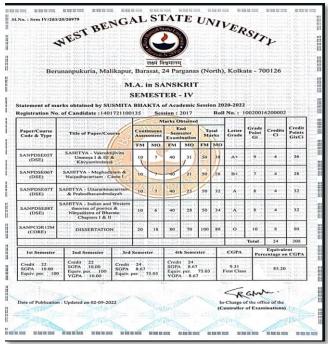

#### **Progress/Placement Data for the Academic Year 2019-2020**

B.A. in Sanskrit - Session: 2017-2020

| Sl<br>No. | Name              | Course                      | Session | Institution                   | NET/SET<br>Qualifying Year | Remarks |
|-----------|-------------------|-----------------------------|---------|-------------------------------|----------------------------|---------|
| 1.        | Paresh Das        | esh Das M.A. in<br>Sanskrit | 2020-22 | West Bengal Sta<br>University |                            |         |
| 2.        | Susmita<br>Bhakta | M.A. in<br>Sanskrit         | 2020-22 | West Bengal Sta<br>University |                            |         |