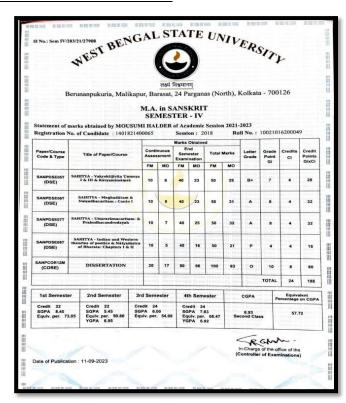

# Sree Chaitanya Mahavidyalaya Department of Sanskrit

#### **Progress/Placement Data for the Academic Year 2019-2020**

B.A. in Sanskrit - Session: 2017-2020

| Sl<br>No. | Name              | Course                      | Session | Institution                   | NET/SET<br>Qualifying Year | Remarks |
|-----------|-------------------|-----------------------------|---------|-------------------------------|----------------------------|---------|
| 1.        | Paresh Das        | esh Das M.A. in<br>Sanskrit | 2020-22 | West Bengal Sta<br>University |                            |         |
| 2.        | Susmita<br>Bhakta | M.A. in<br>Sanskrit         | 2020-22 | West Bengal Sta<br>University |                            |         |