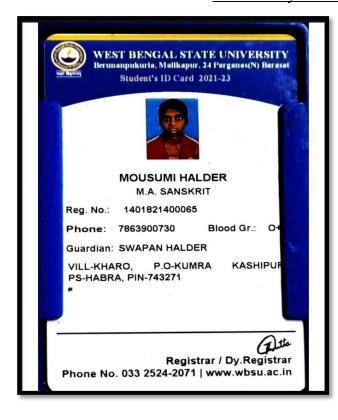

# Sree Chaitanya Mahavidyalaya Department of Sanskrit

#### **Progress/Placement Data for the Academic Year 2019-2020**

B.A. in Sanskrit - Session: 2017-2020

| Sl<br>No. | Name              | Course                      | Session | Institution                   | NET/SET<br>Qualifying Year | Remarks |
|-----------|-------------------|-----------------------------|---------|-------------------------------|----------------------------|---------|
| 1.        | Paresh Das        | esh Das M.A. in<br>Sanskrit | 2020-22 | West Bengal Sta<br>University |                            |         |
| 2.        | Susmita<br>Bhakta | M.A. in<br>Sanskrit         | 2020-22 | West Bengal Sta<br>University |                            |         |