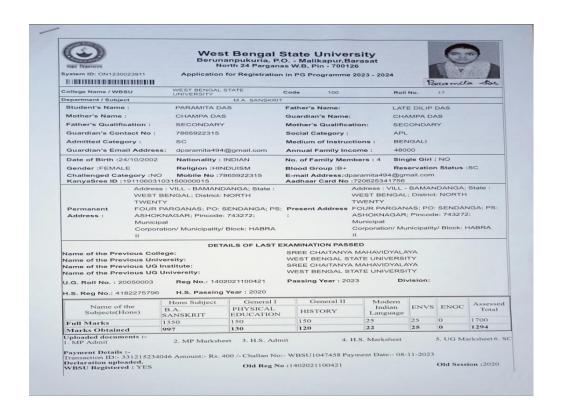

#### **Progress/Placement Data for the Academic Year 2019-2020**

B.A. in Sanskrit - Session: 2017-2020

| Sl<br>No. | Name              | Course                      | Session | Institution                   | NET/SET<br>Qualifying Year | Remarks |
|-----------|-------------------|-----------------------------|---------|-------------------------------|----------------------------|---------|
| 1.        | Paresh Das        | esh Das M.A. in<br>Sanskrit | 2020-22 | West Bengal Sta<br>University |                            |         |
| 2.        | Susmita<br>Bhakta | M.A. in<br>Sanskrit         | 2020-22 | West Bengal Sta<br>University |                            |         |